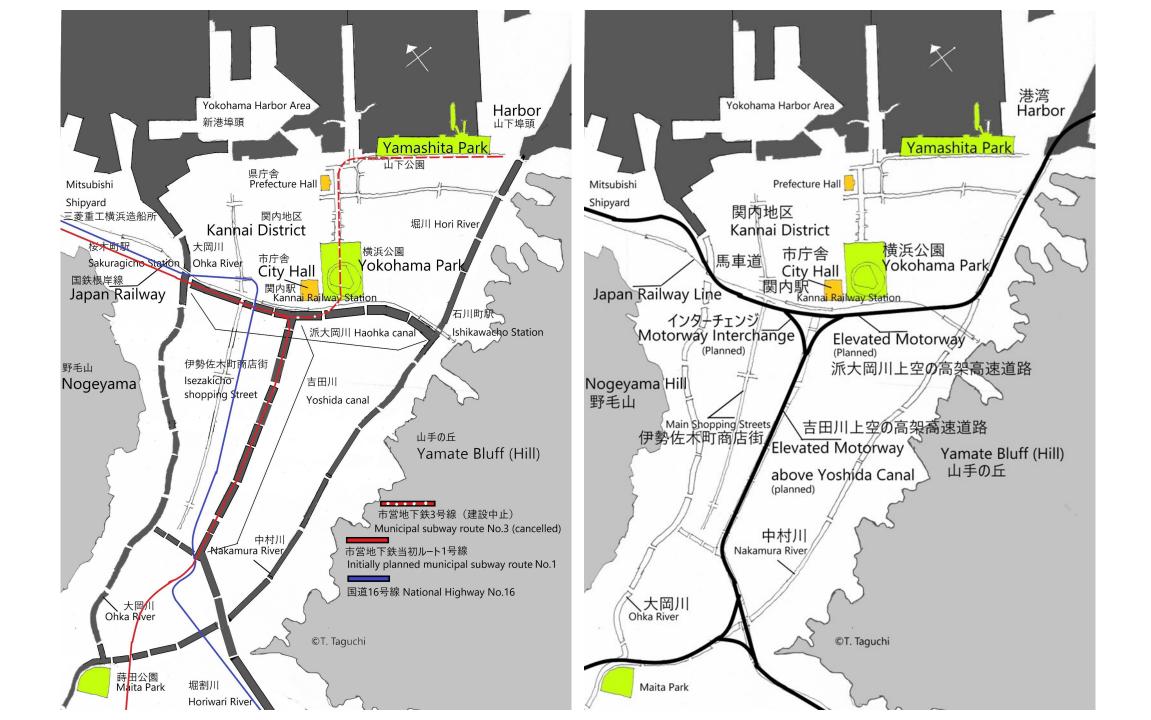

## Motorway Undergrounding Projects in the 1960s: Coordinative Mechanism of City Administration in Yokohama



Toshio Taguchi, Akira Tamura Memorial-A Town Planning Research Initiative NPO, Yokohama, Japan.





- Complex coordination among various public bodies involved
- Examine Coordinative Mechanism of this case
- Verify the precise process of coordination
- Find out factors of success in coordination







The Six Spine Projects by Akira Tamura Concept of Planning and Coordination Function

Continuity of implementation of initial planning ideas and sustainable proactive administrative attitude in city administrations